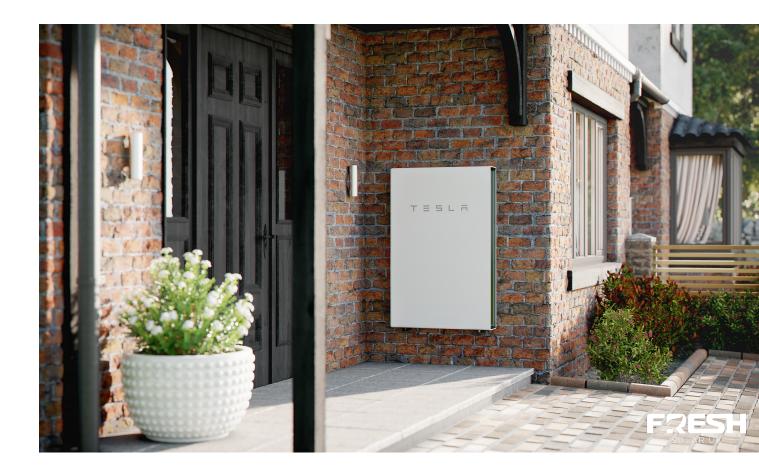

## Tesla Powerwall 3 Rechargeable Solar Battery

Power your home and electric vehicle with renewable energy you control and reduce your reliance on the national grid.

With solar, you typically generate more clean energy than you need. By combining with Powerwall 3, a rechargeable home battery, you can store excess energy from your solar panels for use anytime, even during a power outage. With easy installation and no maintenance, Powerwall is a completely automated system designed for any home.

The Powerwall 3 is a scalable solar storage battery system. This means you can connect up to 4 Powerwall 3 batteries to provide increased storage for all your home or business energy needs.