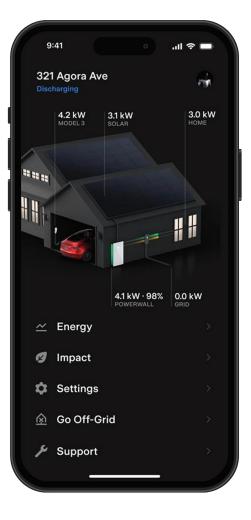

## 24/7 Mobile Monitoring

Control your Powerwall 3 and track energy use in real time

Manage your features and track your excess energy with instant notifications and easy navigation.

Customise your system with performance modes and backup protection during severe weather.

Watch your energy flow in real time and monitor your home's energy independence.

Specifications Usable Capacity: 13.5kWh

Powerwall can detect a power cut, disconnect from the grid and automatically restore power to your home within a fraction of a second.